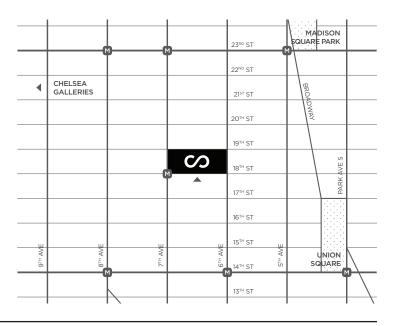

#### LOCATION

METROPOLITAN PAVILION

125 W 18<sup>™</sup> STREET NEW YORK, NY 10011, USA

11AM - 8PM

11AM - 8PM

11AM - 7PM