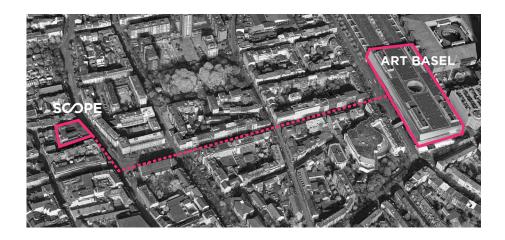

# SCOPE BASEL CELEBRATES 10TH EDITION WITH NEW LOCATION THREE BLOCKS FROM MESSEPLATZ

BASEL, SWITZERLAND: Celebrating its 10th Anniversary in Basel, SCOPE Art Show is delighted to announce its new location at Clarahuus, just three blocks from Messeplatz. A brief walk from the main fair, SCOPE Basel's well-appointed venue offers guests a view of the contemporary art world available nowhere else.

## **NEW LOCATION**

#### CLARAHUUS

Webergasse 34 4058 Basel Switzerland