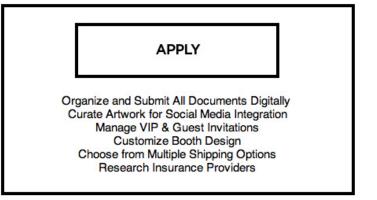

Galleries are invited to register using SCOPE Art Show's newly launched EXHIBITOR RESOURCE CENTER (ERC), streamlining all aspects of fair participation on one convenient platform. Applications should be submitted by November 15th.