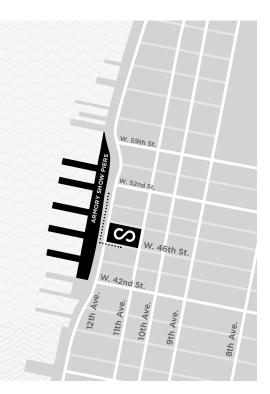

### LOCATION

SCOPE PAVILION

Metropolitan West 639 W 46th St New York, NY 10036

FOR MORE INFORMATION ON OUR EXHIBITORS AND FEATURED PROGRAMMING PLEASE VISIT: SCOPE-ART.COM