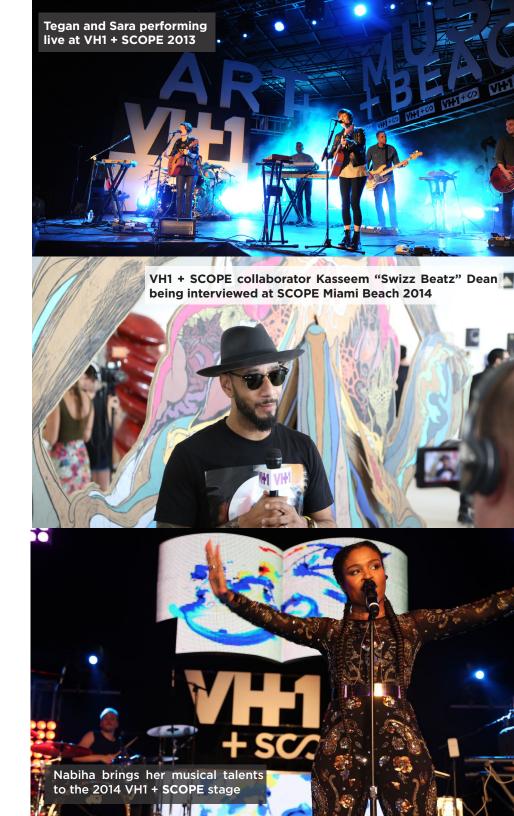

For the fourth year in a row, VH1 is teaming up with SCOPE to bring the ultimate mash-up of art, music and pop culture to Miami Beach. This year VH1 is taking you back to the early '90s with "The Breaks" – an interactive lounge space inspired by the upcoming VH1 original movie *The Breaks*.