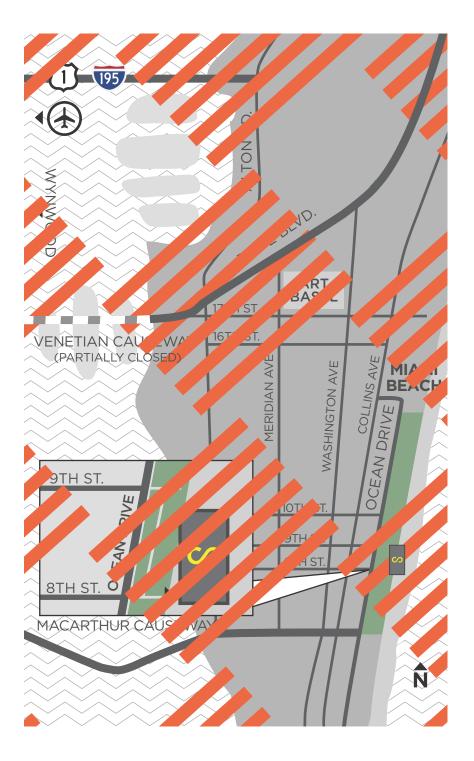

### **LOCATION**

### SCOPE MIAMI BEACH PAVILION

801 Ocean Drive at 8th St Miami Beach, FL 33139 USA

#### **DRIVING DIRECTIONS**

### From the MacArthur Causeway:

- Head southeast towards A1A N toward Fountain St
- Turn left onto Collins Ave
- Turn right at the 2nd cross street onto 7th St
- Turn left onto Ocean Drive, SCOPE will be on the right.

### From I-95W:

- Take Exit 5 to W29th St
- Continue on W29th St to Alton Rd
- Turn right onto Alton Rd
- Continue on 9th St Drive to Ocean Drive