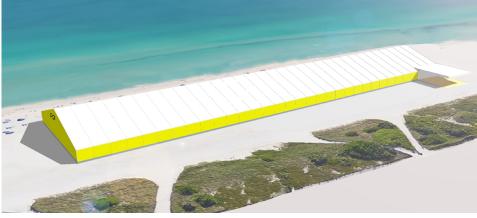

### **SCOPE Miami Beach Pavilion**

801 Ocean Drive at 8th St Miami Beach, FL 33139

With an unprecedented outpouring of critical acclaim from press, curators and collectors, and a digital and social media outreach campaign garnering over 300 million impressions, SCOPE Miami Beach's monumental pavilion will once again be situated on historic Ocean Drive to welcome 45,000 visitors over the course of 6 days.

### SCOPE MIAMI BEACH PAVILION

801 Ocean Drive at 8th St Miami Beach, FL 33139 USA